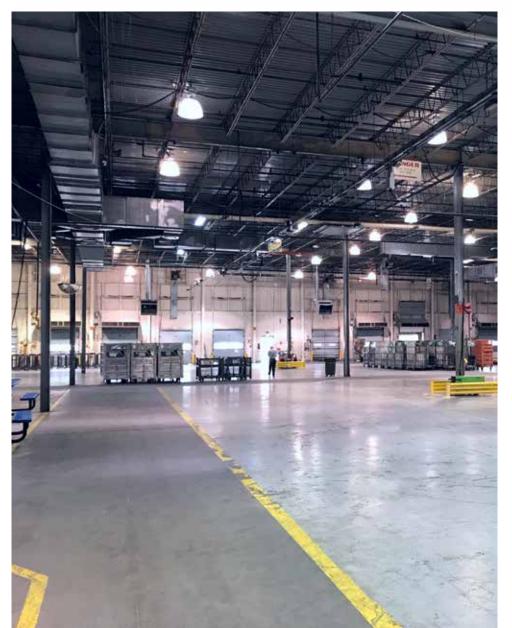

## **Fayetteville Business Park**

**183,639 SF** 3036 Gillespie St. Fayetteville, NC 28306

### FOR LEASE \$2.95/SF Net3

- 183,639 SF Available
- Located on I-95 Business
- 1 mile from Fayetteville Airport

Fayettevil

- Owner will subdivide
- Owner will do up-fits
- 20 Acres Industrial Zoned
- 15-24" Ceilings
- Built in 1978
- 40' X 40' and 60'40 Column Spacing
- 19 Dock High Doors
- 2 Drive-in Doors
- 100% Sprinkled
- Water/Sewer/Power/Gas: Fayetteville Pubic Works