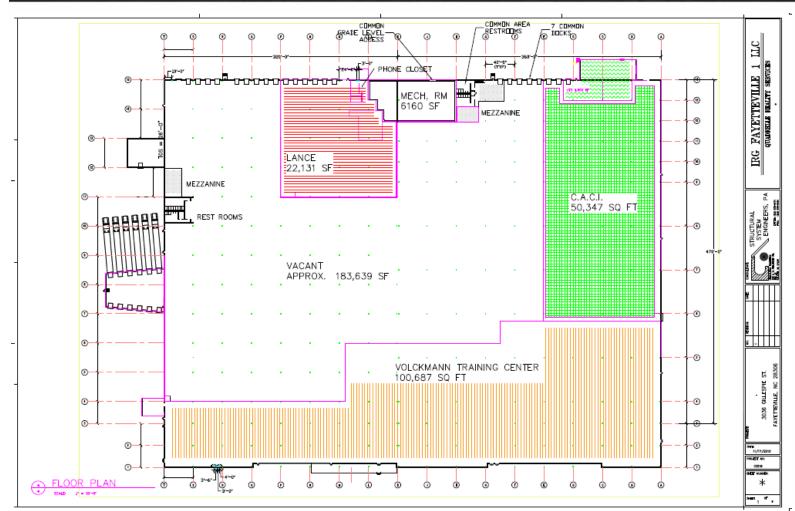

## **Fayetteville Business Park**

**183,639 SF** 3036 Gillespie St. Fayetteville, NC 28306

### FOR LEASE \$2.95/SF Net3

- 183,639 SF Available
- Located on I-95 Business
- 1 mile from Fayetteville Airport

Fayettevil

- Owner will subdivide
- Owner will do up-fits
- 20 Acres Industrial Zoned
- 15-24" Ceilings
- Built in 1978
- 40' X 40' and 60'40 Column Spacing
- 19 Dock High Doors
- 2 Drive-in Doors
- 100% Sprinkled
- Water/Sewer/Power/Gas: Fayetteville Pubic Works