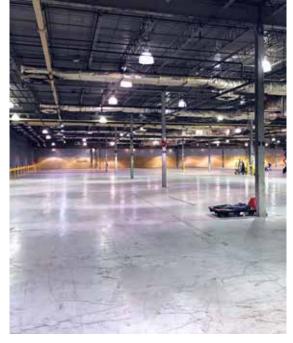

## **Fayetteville Business Park**

**183,639 SF** 3036 Gillespie St. Fayetteville, NC 28306

### FOR LEASE \$2.95/SF Net3

- 183,639 SF Available
- Located on I-95 Business
- 1 mile from Fayetteville Airport

Fayettevil

- Owner will subdivide
- Owner will do up-fits
- 20 Acres Industrial Zoned
- 15-24" Ceilings
- Built in 1978
- 40' X 40' and 60'40 Column Spacing
- 19 Dock High Doors
- 2 Drive-in Doors
- 100% Sprinkled
- Water/Sewer/Power/Gas: Fayetteville Pubic Works

## **Fayetteville Business Park**

### **183,639 SF** 3036 Gillespie St. Fayetteville, NC 28306