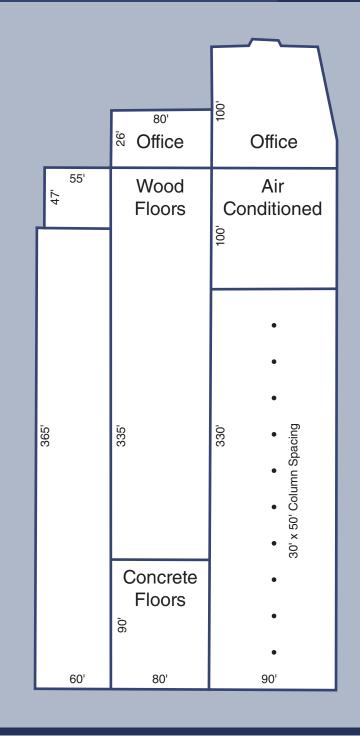

## 536 N GENERALS BOULEVARD - CPI PACKAGING

**FLOOR PLAN** 

STUMP

Randy Stump | 704-589-5529 cell John Stump | 704-231-3110 cell

The Stump Corporation | office 704-332-3535 ext. 222 1043 East Morehead Street, Suite 105 | Charlotte, NC 28204 All information furnished regarding property for sale or lease is from sources deemed reliable, but no warranty or representation is made as to the accuracy thereof and same is submitted subject to errors, omissions, change of price, leasing or other conditions, prior sale, prior lease or withdrawal without notice. All square footage (SF) and acreage amounts are estimates subject to verification. No liability of any kind is to be imposed on the Broker herein.