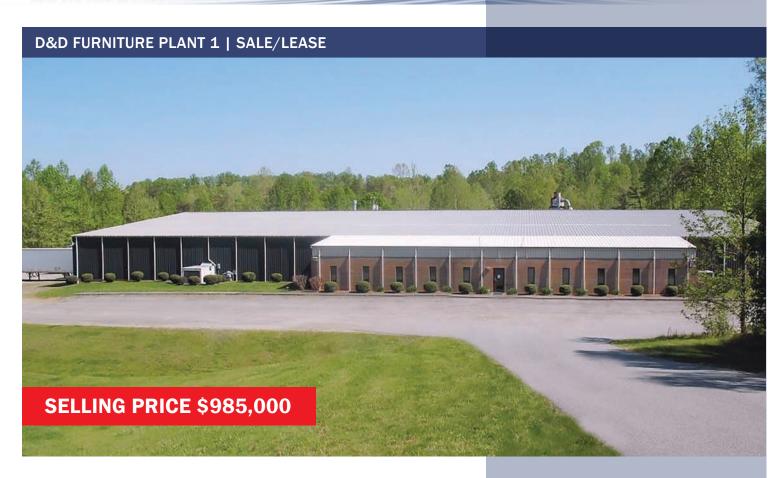

## Opportunity

Former upholstery plant with excellent labor force. Fully fenced, air conditioned, 100% sprinkler protection in good condition. Sale or Lease.

Sister plant of 22,500 SF located at 900 Fisher St. in Martinsville also available Sale or Lease.

## Highlights:

| BUILDING SIZE  | 53,000                  | AGE       | 1983                     |
|----------------|-------------------------|-----------|--------------------------|
| ACREAGE        | 12.487                  | CONDITION | Good to Excellent        |
| OFFICE SPACE   | 3,000                   | WALLS     | Metal, masonry           |
| CEILING HEIGHT | 20' eaves, 22' centers  | FLOORS    | Concrete                 |
| TRUCK DOORS    | 7 Dock High, 1 Drive-in | ROOF      | Metal                    |
| DIMENSIONS     | 200' x 250'             | WATER     | Henry County PSA         |
| BAY SPACING    | 67' x 25'               | SEWER     | Henry County PSA         |
| PARKING        | 100 Unpaved             | ELECTRIC  | AEP - 1600 Amps 480/240V |
| ZONING         | I-1 Industrial          |           | 3P4W                     |
| DATE AVAILABLE | September 1             | GAS       | SWVA Gas                 |
| LAST USE       | Upholstered             | HEAT      | Gas packs in HVAC units  |
|                | Furniture Mfg           | SPRINKLER | 100% Wet                 |
| SELLING PRICE  | \$985,000               | LIGHTING  | Fluorescent              |
| LEASE RATE     | 2.50/SF/Year Net3       | A/C       | 100%                     |
|                |                         |           |                          |