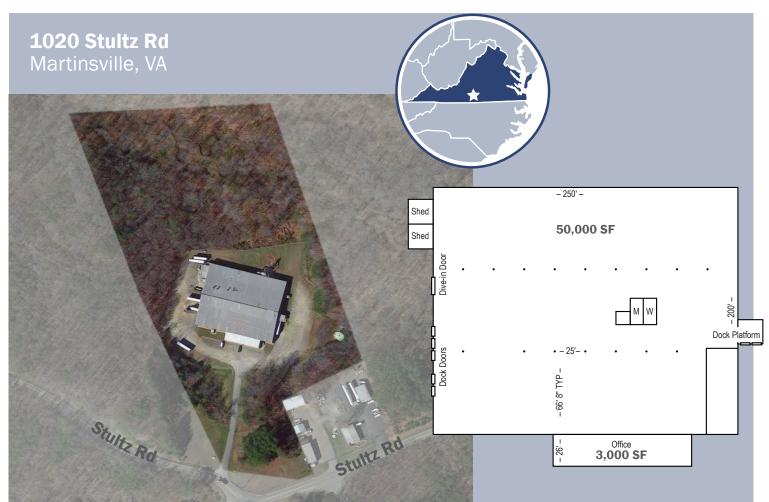

The Stump Corporation | office 704-332-3535

**Robert Dunn** | 828-443-5954 **Randy Stump** | 704-589-5529 **John Stump** | 704-231-3110

831 East Morehead Street, Suite 440 | Charlotte, NC 28202

**1020 Stultz Rd**Martinsville, VA
(Henry County)

## Highlights:

| BUILDING SIZE  | 53,000                  | AGE       | 1983                     |
|----------------|-------------------------|-----------|--------------------------|
| ACREAGE        | 12.487                  | CONDITION | Good to Excellent        |
| OFFICE SPACE   | 3,000                   | WALLS     | Metal, masonry           |
| CEILING HEIGHT | 20' eaves, 22' centers  | FLOORS    | Concrete                 |
| TRUCK DOORS    | 7 Dock High, 1 Drive-in | ROOF      | Metal                    |
| DIMENSIONS     | 200' x 250'             | WATER     | Henry County PSA         |
| BAY SPACING    | 67' x 25'               | SEWER     | Henry County PSA         |
| PARKING        | 100 Unpaved             | ELECTRIC  | AEP - 1600 Amps 480/240V |
| ZONING         | I-1 Industrial          |           | 3P4W                     |
| DATE AVAILABLE | September 1             | GAS       | SWVA Gas                 |
| LAST USE       | Upholstered             | HEAT      | Gas packs in HVAC units  |
|                | Furniture Mfg           | SPRINKLER | 100% Wet                 |
| SELLING PRICE  | \$985,000               | LIGHTING  | Fluorescent              |
| LEASE RATE     | 2.50/SF/Year Net3       | A/C       | 100%                     |
|                |                         |           |                          |